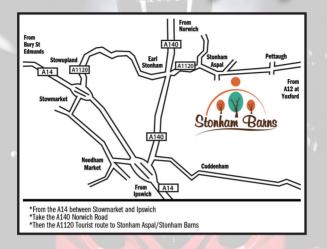

Stonham 

**STONHAM BARNS SHOWGROUND,** PETTAUGH ROAD, STONHAM ASPAL, STOWMARKET, SUFFOLK IP14 6AT

### www.stonhambarns.co.uk

Pettaugh Road, Stonham Aspal, Stowmarket, Suffolk IP14 6AT Tel: 01449 711111