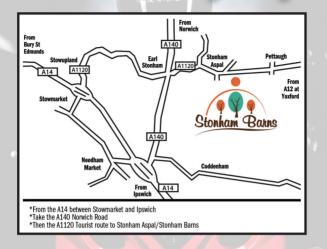

STONHAM BARNS SHOWGROUND, PETTAUGH ROAD, STONHAM ASPAL, STOWMARKET, SUFFOLK IP14 6AT

### www.stonhambarns.co.uk

Pettaugh Road, Stonham Aspal, Stowmarket, Suffolk IP14 6AT Tel: 01449 711111