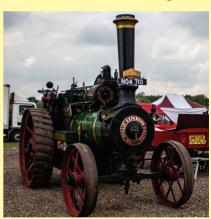

# STEMM

& VINTAGE SHOW

## Sat 16th & Sun 17th May 2020 10am - 4pm

- ~ AGRICULTURAL & CONSTRUCTION VEHICLES
- ~ VINTAGE MOTORCYCLES AND BICYCLES
- ~ HISTORIC TRACTION ENGINES
- ~ STEAM ROLLERS
- ~ STATIONARY ENGINES
- ~ WORKING HORSES
- ~ WOOD & METAL CRAFT
- ~ BIRDS OF PREY DISPLAY
- ~ TRADE STALLS
- ~ VINTAGE MARKET
- ~ FOOD & DRINK
- ~ MORRIS DANCING
- ~ PUNCH & JUDY