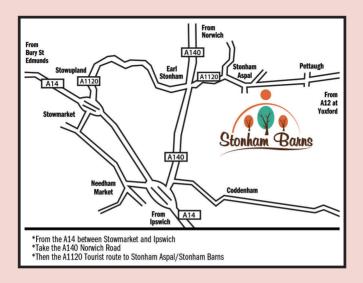

PRICES:
Adult £10
Concessions £8.00
4-15 years £5.00
Family Ticket £25.00
(2 adults + 2 children)
Under 4's
FREE

FOR ADVANCED TICKETS & MORE INFORMATION GO TO

WWW.stonhambarns.co.uk

PETTAUGH ROAD, STONHAM ASPAL, STOWMARKET, SUFFOLK IP14 6AT