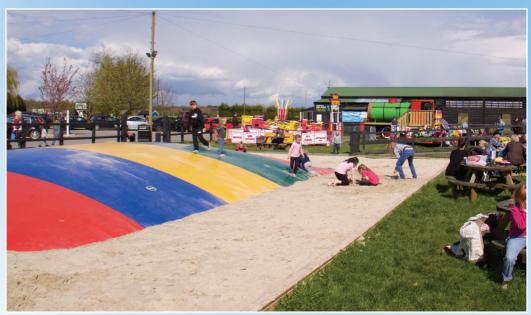

For our smaller customers there is the new Tumbledown soft play barn ideal for tiring them out, there is also an outdoor play zone with bouncy pillow, a real static steam train and fairground rides (seasonal) so plenty to keep them busy.