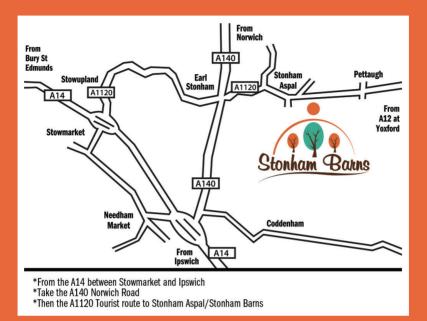

## Welcome to another exciting year of fun & entertainment at Stonham Barns

Stonham Barns Leisure & Shopping Village is a busy vibrant site offering an abundance of attractions and activities to suit all ages, making this the perfect family day out in the Suffolk countryside. Situated on the A1120 Tourist Route near Stowmarket.