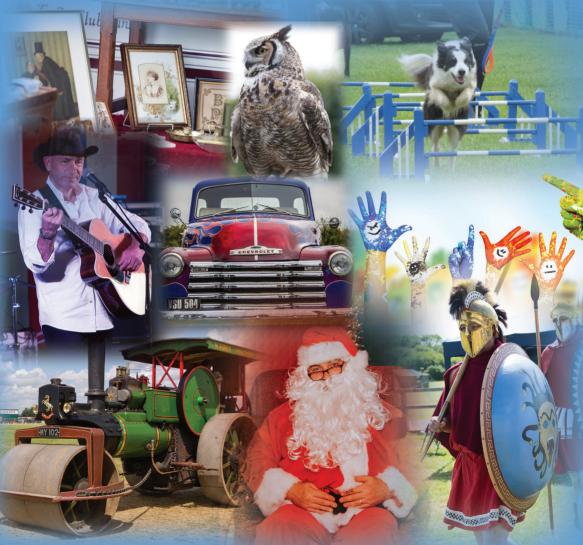

## Welcome to another exciting year of fun & entertainment at Stonham Barns

Stonham Barns Leisure & Shopping Village is a busy vibrant site offering an abundance of attractions and activities to suit all ages, making this the perfect family day out in the Suffolk countryside. Situated on the A1120 Tourist Route near Stowmarket.

Our Showground hosts annual Events including Steam and Vintage Show, Classic/ American Car Shows, Country Music Festival, Antique and Collectors Fayre, Truck Shows, Dog Shows, Halloween and Fireworks, with many other events happening most weekends. Keep up to date by following us on social media. Look out for the range of new shows for 2018

Visit The Suffolk Owl Sanctuary with over 80 different owls and birds of Prey, as well as The Meerkats in their own 'Manor' and also the ferrets. Come along and see the flying displays (between Easter and end of September, weather permitting) and take a lovely stroll along the woodland walk where you are able to see if you can spot the red squirrels. See if you can find your way through the mini maze and children complete the SOS safari.

For our smaller customers there is the new Tumbledown soft play barn ideal for tiring them out, there is also an outdoor play zone with bouncy pillow, a real static steam train and fairground rides (seasonal) so plenty to keep them busy.