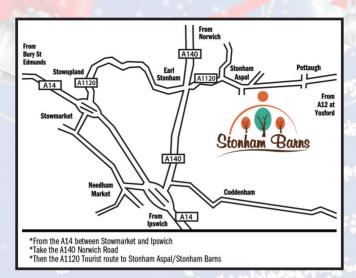

# www.stonhambarns.co.uk

Pettaugh Road, Stonham Aspal, Suffolk IP14 6AT. Tel: 01449 711 111

## www.stonhambarns.co.uk

Pettaugh Road, Stonham Aspal, Stowmarket, Suffolk IP14 6AT Tel: 01449 711111