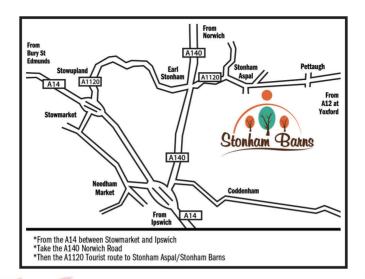

# Santa

Sunday 8th, 15th & 22nd December

£10.95 Children

£8.50

0 0

**PRE-BOOKED TICKETS ONLY**FOR MORE INFORMATION OR TO BOOK VISIT:

www.stonhambarns.co.uk

Pettaugh Road, Stonham Aspal, Stowmarket, Suffolk IP14 6AT

### www.stonhambarns.co.uk

Pettaugh Road, Stonham Aspal, Stowmarket, Suffolk IP14 6AT

Tel: 01449 711111