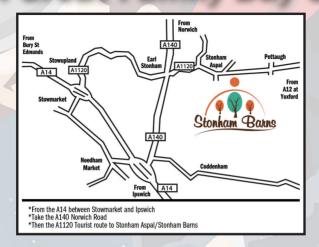

A hilarious Fawlty Towers twist on the Dicken's Christmas classic!



## Tel 01449 711111

Pettaugh Road, Stonham Aspal, Suffolk IP14 6AT www.stonhambarns.co.uk

# A Great Family Day Out



### **Other attractions at Stonham Barns**

- Tumbledown Soft Play Barn
- Smugglers Bay Adventure Golf
- Owl Sanctuary & Jenny's Ark Pet Zoo
- Golf Centre & Golf Course
- Fishing Lakes

- Holiday Park
- Antique, Clothes Shops
- Restaurant
- Gift Shops
- Garden Centre

#### **EVENTS COMING IN 2019**

(SUBJECT TO CONFIRMATION)

- POTATO DAY
- SPRING BREAK
- DOG SHOW
- BIKE SHOW
- STEAM AND VINTAGE SHOW
- STONHAM TRUCK SHOW
- CHILDREN'S SHOW
- MINI SHOW

- CARAVAN SHOW
- BRECKLAND COUNTRY MUSIC FESTIVAL
- HISTORY ALIVE
- ANTIQUES FAIR
- DUB VACATION
- CLASSIC CAR SHOW
- KNUCKLE BUSTERS AT THE BARN

- BARNFEST
- LOW COLLECTIVE
- COUNTRYSIDE AND FALCONRY SHOW
- SWEDEFEST TRUCK SHOW
- AMERICAN CAR SHOW
- VIKING FESTIVAL
- HALLOWEEN
- CHRISTMAS CRAFT FAIR



#### www.stonhambarns.co.uk

Pettaug