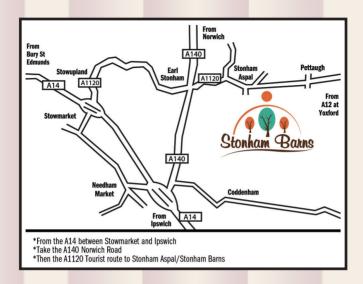

# **Stonham Barns Showground**

Pettaugh Road, Stonham Aspal, Stowmarket, IP14 6AT

www.stonhambarns.co.uk