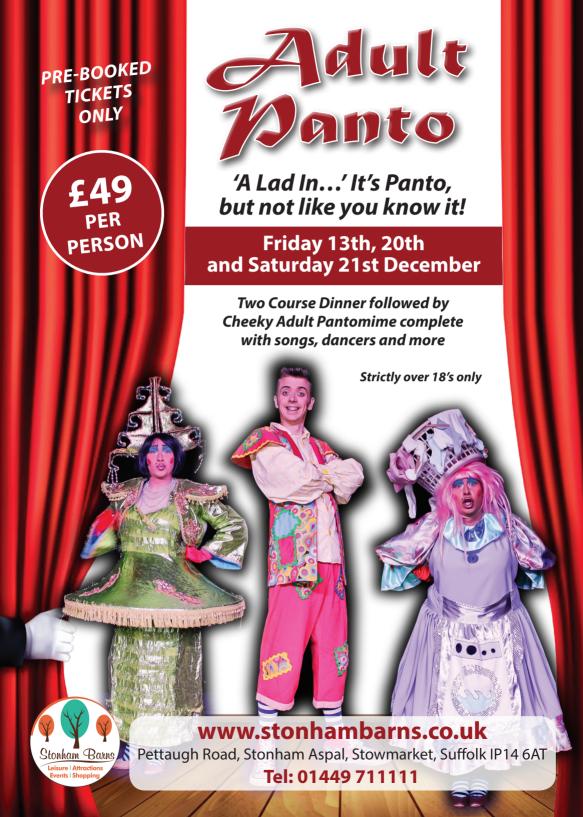

## **OTHER EVENTS FOR 2019**

Sunday 8th, 15th, 22nd December: Breakfast with Santa Friday 13th, 20th & Saturday 21st December: Adult Panto Saturday 14th December: Mrs B's Christmas Comedy Dinner Show Friday 20th to Tuesday 31st December (excluding 25th/26th): Aladdin