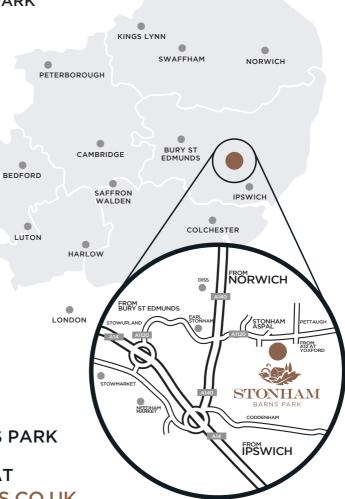

#### DIRECTIONS FROM IPSWICH

- From the A14 between Stowmarket & Ipswich (Needham Market exit)
- Take the A140 towards Norwich
- Exit the A140 for A1120 tourist route to Stonham Aspal and Stonham Barns Park

## UNDER 16 FREE

STONHAM BARNS PARK STONHAM ASPAL SUFFOLK IP14 6AT

STONHAMBARNS.CO.UK