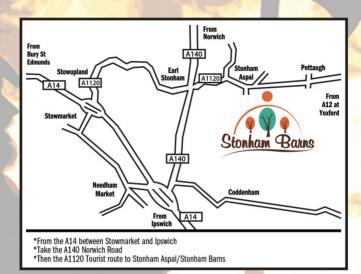

£3.00 Children 4-15 years

**Family Ticket** (2 adults, 2 children)

£15.00

www.stonhambarns.co.uk

STONHAM BARNS SHOWGROUND. PETTAUGH ROAD, STONHAM ASPAL, SUFFOLK IP14 6AT

### www.stonhambarns.co.uk

Pettaugh Road, Stonham Aspal, Stowmarket, Suffolk IP14 6AT

Tel: 01449 711111