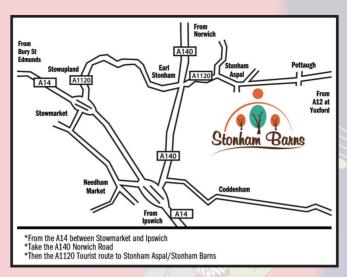

Stonham Barns Pettaugh Road, Stonham Aspal, Suffolk IP14 6AT

Saturday 17th November 2018 7pm start

£15.00
per person
£12.00
per person
concessions

Under 12's FREE

AN EVENING OF LIVE MUSIC AND DANCING 1940'S STYLE

## www.stonhambarns.co.uk

Pettaugh Road, Stonham Aspal, Stowmarket, Suffolk IP14 6AT **Tel: 01449 711111**