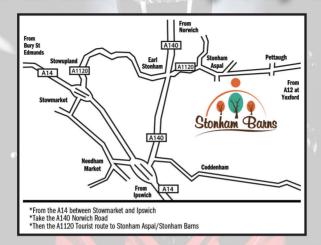

STONHAM BARNS SHOWGROUND,
PETTAUGH ROAD, STONHAM ASPAL, STOWMARKET, SUFFOLK IP14 6AT

### www.stonhambarns.co.uk

Pettaugh Road, Stonham Aspal, Stowmarket, Suffolk IP14 6AT Tel: 01449 711111