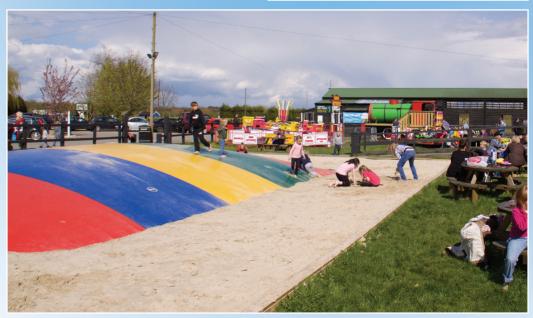

For our smaller customers there is the new Tumbledown soft play barn ideal for tiring them out, there is also an outdoor play zone with bouncy pillow, a real static steam train and fairground rides (seasonal) so plenty to keep them busy.