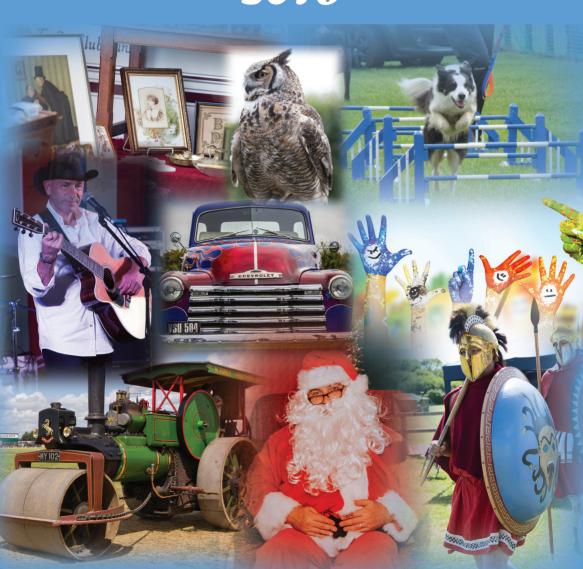

# Stonham Barns Stonham Barns Barns Showground Events 2018

Our Showground hosts annual Events including Steam and Vintage Show, Classic/American Car Shows, Country Music Festival, Antique and Collectors Fayre, Truck Shows, Dog Shows, Halloween and Fireworks, with many other events happening most weekends. Keep up to date by following us on social media. Look out for the range of new shows for 2018